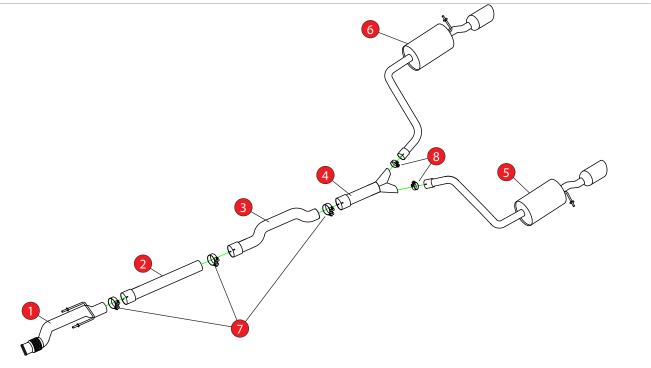

## Estimated Fitting Time: 1.5 Hours

| NO.    | PART NO.   | DESCRIPTION                                                  | QTY | E-MARK                                                                            | N/A        |  |
|--------|------------|--------------------------------------------------------------|-----|-----------------------------------------------------------------------------------|------------|--|
| 1      | 762BM      | Front Flex Pipe                                              | 1   | DATE                                                                              | 13/02/2019 |  |
| 2      | 756BM      | Centre Non-Res                                               | -   | ISSUE                                                                             | 00         |  |
|        |            |                                                              | -   | AUTHORISED                                                                        | J.Harkin   |  |
| 3      | 757BM      | Link Pipe                                                    | 1   | 1) Remove the original heat<br>shield prior to removing the<br>original downpipe. |            |  |
| 4      | 758BM      | Y-Piece                                                      | 1   |                                                                                   |            |  |
| 5      | 759BM      | L/H Rear Silencer                                            | 1   |                                                                                   |            |  |
| 6      | 760BM      | R/H Rear Silencer                                            | 1   |                                                                                   |            |  |
| Fit Ki | t          | 2) Remove the original down-<br>pipe retaining all fittings. |     |                                                                                   |            |  |
| 7      | Z016.10064 | 63-68mm H/D Clamp                                            | 3   |                                                                                   | 0          |  |
| 8      | Z016.10070 | 65mm H/D Clamp                                               | 2   | 3) Fit the Scorpion downpipe using the original fittings.                         |            |  |